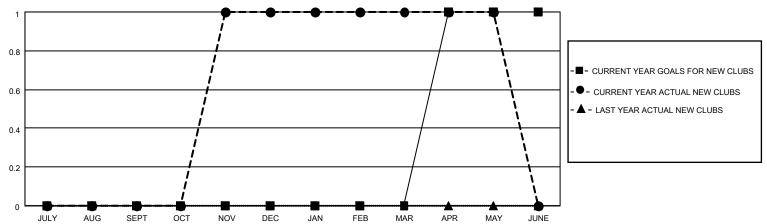

## District 20 E2

| Clubs         |               |             |               | Members               |                        |                         |                                                    |  |  |
|---------------|---------------|-------------|---------------|-----------------------|------------------------|-------------------------|----------------------------------------------------|--|--|
|               | RESULTS FOR   | R 2020-2021 |               | RESULTS FOR 2020-2021 |                        |                         |                                                    |  |  |
| QUARTER       | NEW CLUB GOAL | NEW CLUBS   | DROPPED CLUBS | QUARTER MEM           | BER GROWTH NET<br>GOAL | MEMBER GROWTH<br>ACTUAL | DROPPED<br>MEMBERS ACTUAL<br>(including transfers) |  |  |
| JULY/AUG/SEPT | 0             | 0           | 0             | JULY/AUG/SEPT         | 0                      | 11                      | 16                                                 |  |  |
| OCT/NOV/DEC   | 0             | 1           | 1             | OCT/NOV/DEC           | 0                      | 45                      | 28                                                 |  |  |
| JAN/FEB/MAR   | 0             | 0           | 0             | JAN/FEB/MAR           | 0                      | 6                       | 10                                                 |  |  |
| APR/MAY/JUNE  | 1             | 0           | 0             | APR/MAY/JUNE          | 0                      | 6                       | 18                                                 |  |  |

### GOALS AND ACTUAL NEW CLUBS CUMULATIVE