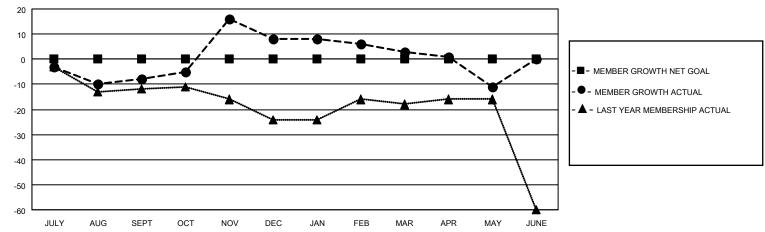

## District 20 E2

| Clubs         |               |             |               | Members               |                        |                         |                                                    |  |  |
|---------------|---------------|-------------|---------------|-----------------------|------------------------|-------------------------|----------------------------------------------------|--|--|
|               | RESULTS FOR   | R 2020-2021 |               | RESULTS FOR 2020-2021 |                        |                         |                                                    |  |  |
| QUARTER       | NEW CLUB GOAL | NEW CLUBS   | DROPPED CLUBS | QUARTER MEM           | BER GROWTH NET<br>GOAL | MEMBER GROWTH<br>ACTUAL | DROPPED<br>MEMBERS ACTUAL<br>(including transfers) |  |  |
| JULY/AUG/SEPT | 0             | 0           | 0             | JULY/AUG/SEPT         | 0                      | 11                      | 16                                                 |  |  |
| OCT/NOV/DEC   | 0             | 1           | 1             | OCT/NOV/DEC           | 0                      | 45                      | 28                                                 |  |  |
| JAN/FEB/MAR   | 0             | 0           | 0             | JAN/FEB/MAR           | 0                      | 6                       | 10                                                 |  |  |
| APR/MAY/JUNE  | 1             | 0           | 0             | APR/MAY/JUNE          | 0                      | 6                       | 18                                                 |  |  |

### GOALS AND ACTUAL MEMBERS CUMULATIVE

| DROPPED CLUBS: 1 |    | 16 CLUBS OF 36 ADDED 1 OR MORE | GENDER DISTRIBUTION             |              |     |
|------------------|----|--------------------------------|---------------------------------|--------------|-----|
|                  |    | NEW MEMBERS                    | MALE                            | 542 (61.31%) |     |
|                  |    | 1                              | FEMALE                          | 342 (38.69%) |     |
| DROPPED MEMBERS  |    |                                |                                 |              |     |
| DECEASED         | 12 | CLICK HERE FOR CUMULATIVE      | TOTAL FAMILY UNIT MEMBERS       |              | 183 |
| CLUB CANCELLED 0 |    | MEMBERSHIP DATA                |                                 |              |     |
| OTHER            | 60 |                                | FAMILY MEMBERS PAYING HALF DUES |              | 94  |
| TOTAL            | 72 |                                |                                 |              |     |